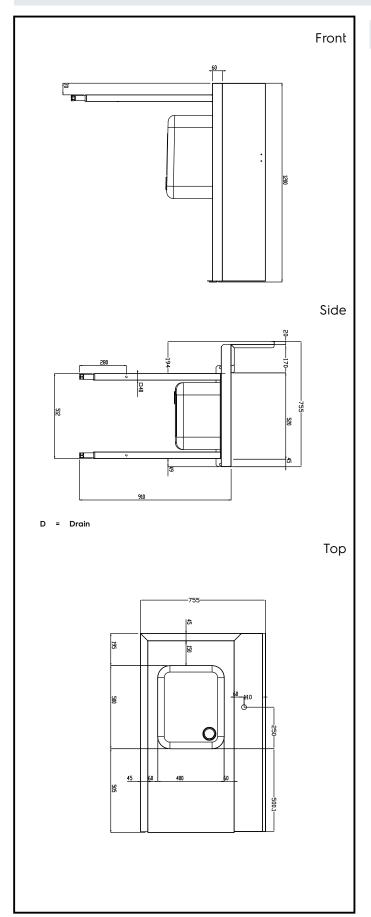

## **Key Information:**

External dimensions, Width:

865405 (BHRPTB11L) 1200 mm External dimensions, Depth: 755 mm External dimensions, Height: 1170 mm Net weight: 22 kg

Splashback Dimensions, Height: 260 mm

**Basin dimensions:** 

Handling System for Rack Type Pre-wash Table with Sink, Left to Right, 1200mm