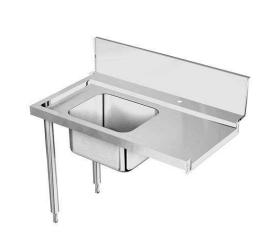

Prewash table with bowl for Rack Type Dishwasher, Left> Right, 1200 mm

#### Item No.

Designed for rack type dishwashers. Constructed in 304 AISI stainless steel. Integrated splashback.

N. 2 square 40x40mm square legs with height-adjustable feet. Sink size 500x400x300mm with overflow pipe and drain hole.

Basket direction: from left to right.

#### Construction

- 304 AISI stainless steel construction throughout.
- Included splashback to prevent water spatter.
- Deep anti-drip profiles completely folded with lower edge for safe and easy cleaning.
- All surfaces smooth with polished finish.
- 40x40 mm square tubular legs in AISI 304 stainless steel.
- Stainless steel feet 50 mm adjustable in height to ensure that tables drain back into the dishwasher.
- To be secured to the dishwasher and fitted with one pair of legs at the other end.
- Optionally equipped with undershelf, pre-rinse unit, strainer basket and scrap plate.